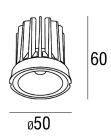

## LL-010-30-60

3000°K / Ra90

CHROMACITY TOLERANCE (MacAdam Step): <3

EMISSION: 60° / Symmetric Round

REMOTE CONTROL GEAR

IP20

POWER: 9W

CURRENT: 500mA

DELIVERED LUMENS: 959Im

SERVICE MAINTENANCE: L90 >61,000 HRS

The latest generation Hero ECO has been engineered to achieve the highest performance possible, with improved light quality CRI>90, while still meeting the requirements for budget conscious projects. With a delivered light output of up to 1010 lumens from only 9 watts lamp power (11w including driver), the Hero ECO delivers outstanding performance and value. Hero Eco downlights are rated IC-4. The IC-4 rating means that when installed in the ceiling Hero Eco downlights can be abutted and or directly covered by a maximum of 240mm of insulation safely.