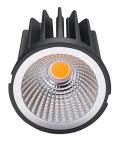

DELIVERED LUMENS: 959Im

SERVICE MAINTENANCE: L90 >61,000 HRS

The latest generation Hero ECO has been engineered to achieve the highest performance possible, with improved light quality CRI>90, while still meeting the requirements for budget conscious projects. With a delivered light output of up to 1010 lumens from only 9 watts lamp power (11w including driver), the Hero ECO delivers outstanding performance and value. Hero Eco downlights are rated IC-4. The IC-4 rating means that when installed in the ceiling Hero Eco downlights can be abutted and or directly covered by a maximum of 240mm of insulation safely.